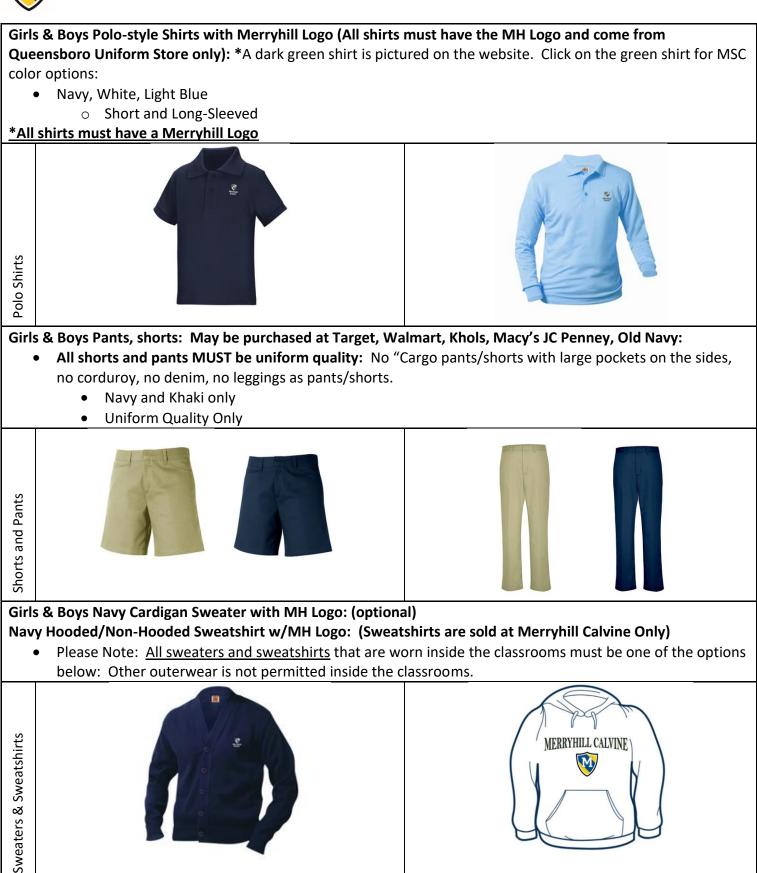

### Uniform Vendor:

**Queensboro** is Merryhill's <u>exclusive</u> Uniform vendor. Queensboro is an online store and can be located at the following website: <u>https://calvinerdmh1037.qbstores.com</u>. \*Please note: Once you enter the Merryhill Calvine page, click "School Uniforms" on the upper left-hand side of the page. This will take you to our approved uniforms for girls and boys.

## Ankle Socks, Knee Socks, & Girls Tights

• Solid Navy or Solid White only

**SHOES:** Shoes must tie or buckle to stay securely on child's feet:

- Solid neutral colors such as black, navy, white, gray OR no more than two neutral colors such as blue and white, black, and white, or gray and white
- Tennis shoes
- Flat shoes such as Mary Jane or Saddle Shoes with shoe laces or straps/buckles, no heels
- Below are sample shoes that can be purchased at a shoe store, Amazon, or through other on-line vendors. Shoes are not sold through Queensboro.

### \*Ankle Socks, Knee Socks, & Girls Tights

- Solid Navy or Solid White only
- \*Merryhill Logo Sweatshirts and Sweaters: may be worn inside the classroom.
  - Items with logos other than MH may **NOT** be worn inside the classroom.
- \*<u>Winter coats</u> may be of any color and may be worn outside only.