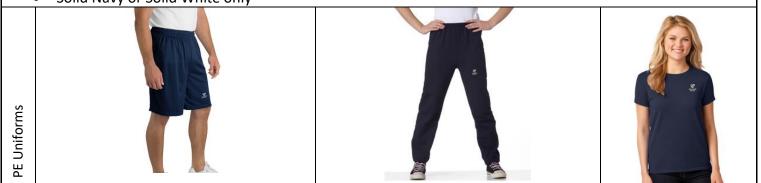

## Ankle Socks, Knee Socks, & Girls Tights

• Solid Navy or Solid White only

**SHOES:** Shoes must tie or buckle to stay securely on child's feet:

- Solid neutral colors such as black, navy, white, gray OR no more than two neutral colors such as blue and white, black, and white, or gray and white
- Tennis shoes
- Flat shoes such as Mary Jane or Saddle Shoes with shoe laces or straps/buckles, no heels
- Below are sample shoes that can be purchased at a shoe store, Amazon, or through other on-line vendors. Shoes are not sold through Queensboro.