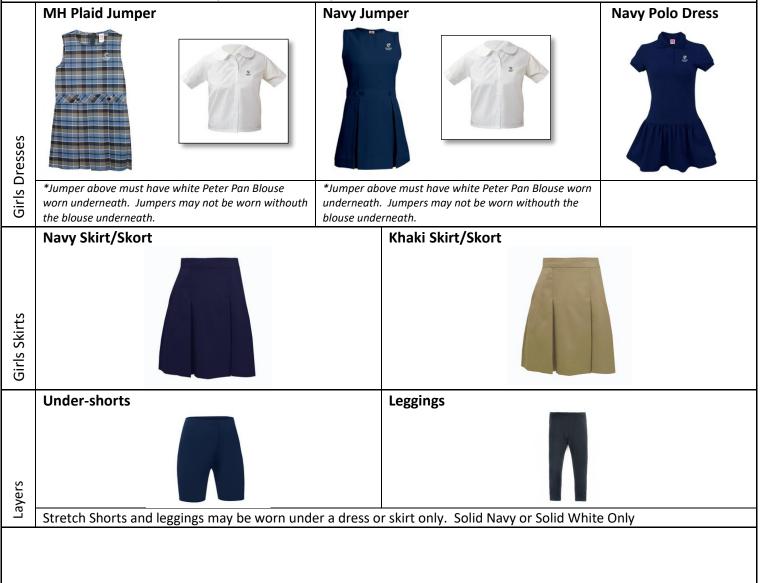

#### **Girls Uniform:**

#### Jumpers, Polo Dress, Skirts/skorts: All must come from Queensboro only:

- Merryhill Gray Plaid with MH logo, with white Peter Pan short or long-sleeved blouse underneath
- Solid Navy Jumper with MH logo, with white Peter Pan, short or long-sleeved blouse underneath
- White short and long sleeved Peter Pan Blouse to wear under plaid or navy jumper
- Solid Navy Polo style dress with Merryhill logo
- Skirt/Skorts: Solid Navy or Solid Khaki only: