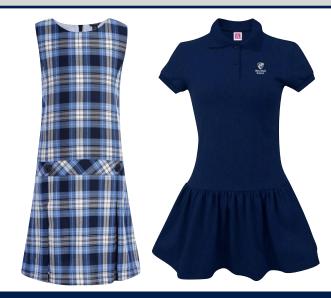

## **General Uniform Requirements**

- Tops: polo style, long or short sleeve, from School Uniforms by Tommy Hilfiger only Middle school students may wear the red polo color option.
- Shorts/Pants: khaki or navy, chino style, flat front, no cargo side pockets, no legging/capri/cuffed/distressed/torn style
- Skirts: pleated khaki or navy, pleated plaid from School Uniforms by Tommy Hilfiger only
- Dresses: navy or plaid from School Uniforms by Tommy Hilfiger only
- Shoes: Neutral color shoes or sneakers. No wheels, slippers, Crocs, cowboy/girl boots, open-toed, or shoes non-conducive for outdoor play. No footwear of any other color will be permitted.
- Note: Bottoms may be purchased from alternate vendors but must adhere to uniform requirements as outlined.