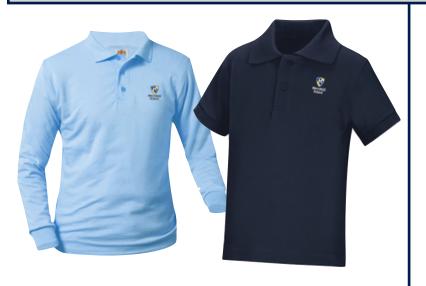

## **General Uniform Requirements**

- Tops: polo style, long or short sleeve, from School Uniforms by Tommy Hilfiger only Middle school students may wear the red polo color option.
- Shorts/Pants: khaki or navy, chino style, flat front, no cargo side pockets, no legging/capri/cuffed/distressed/torn style
- Skirts: pleated khaki or navy, pleated plaid from School Uniforms by Tommy Hilfiger only
- Dresses: navy or plaid from School Uniforms by Tommy Hilfiger only
- Shoes: Neutral color shoes or sneakers. No wheels, slippers, Crocs, cowboy/girl boots, open-toed, or shoes non-conducive for outdoor play. No footwear of any other color will be permitted.
- Note: Bottoms may be purchased from alternate vendors but must adhere to uniform requirements as outlined.